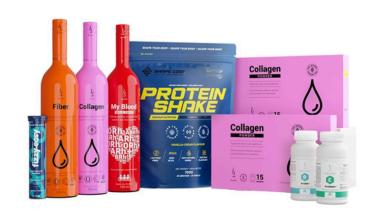

Fiber
Collagen
My Blood
SHAPE CODE® Protein Shake
2x Collagen Powder
ProStik®
ProSelect®
FIZZY EASY Electrolyte Complex

## Morning:

- Collagen 25 ml before meals
- ProStik 2 capsules with meals
- My Blood 25 ml after meals

#### Lunch:

• Collagen Powder 1 sachet per glass of water

# **Evening:**

- Fiber 25 ml during meals, with a glass of water
- ProSelect 2 capsules after meals

FIZZY EASY Electrolyte Complex 1 tablet per glass of water during training 3-4 times a week.

SHAPE CODE® Protein Shake 1 serving with water or alternative milk after physical activity 3-4 times a week.